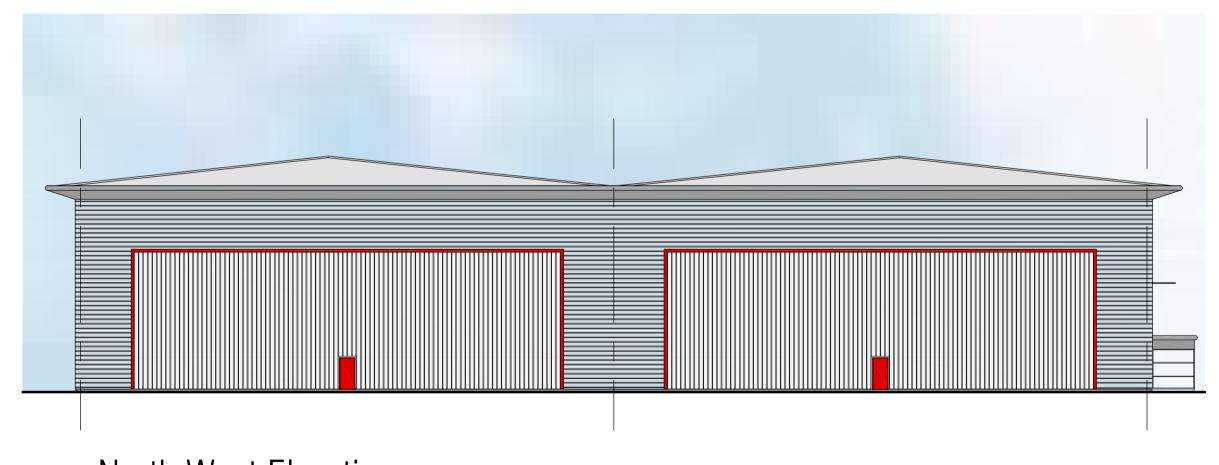

South West Elevation

North East Elevation

North West Elevation

South East Elevation

## **Distribution Centre**

Roof Profiled metal cladding panels in Goosewing Grey (HPS200 Ultra Finish) with Merlin Grey eaves fascia and soffit.

Walls
Horizontally spanning profiled metal cladding panels in Duck Egg
Blue (HPS200 Ultra Finish) with vertically spanning profiled metal
cladding panels in Sirius Silver (HPS200 Ultra Metallic Finish) and
Red feature band.

Personnel Doors Metal faced flush doors painted Red.

Loading Doors Insulated metal doors with PPC outer finish in Silver / Merlin Grey.