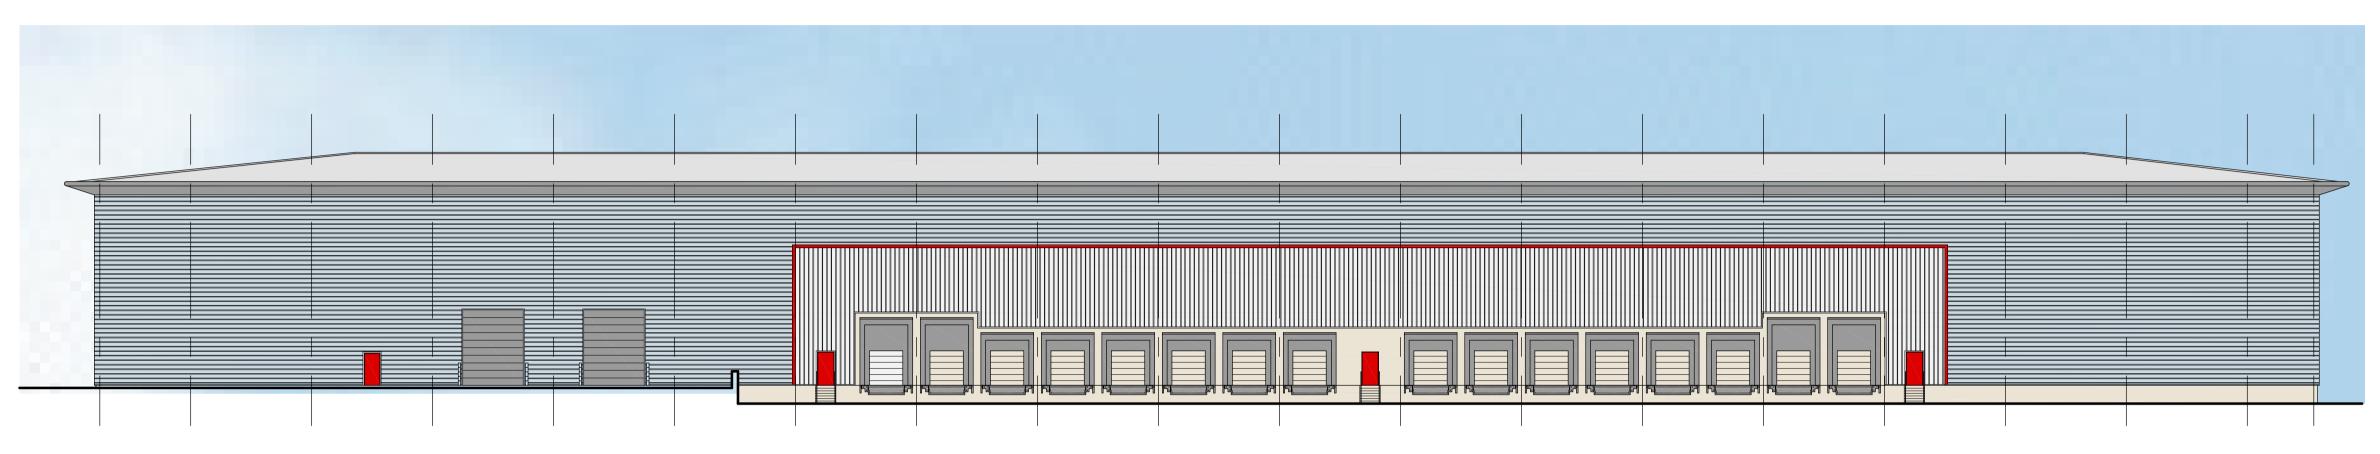

South West Elevation

North East Elevation

North West Elevation

South East Elevation

## **Distribution Centre**

Roof Profiled metal cladding panels in Goosewing Grey (HPS200 Ultra Finish) with Merlin Grey eaves fascia and soffit.

Walls
Horizontally spanning profiled metal cladding panels in Duck Egg
Blue (HPS200 Ultra Finish) with vertically spanning profiled metal
cladding panels in Sirius Silver (HPS200 Ultra Metallic Finish) and
Red feature band.

Personnel Doors Metal faced flush doors painted Red.

Loading Doors Insulated metal doors with PPC outer finish in Silver / Merlin Grey.

## Offices

Roof Profiled metal cladding panels in Goosewing Grey (HPS200 Ultra Finish) with Merlin Grey eaves fascia and soffit.

Walls Horizontally spanning composite mirco-rib metal panels in Sirius Silver (HPS200 Ultra Metallic Finish).

Windows/Doors PPC frames in graphite grey with grey tinted glazing and grey lookalike panel spandrels where required.

Entrance Lobby and Canopy Profiled metal cladding panel roof in Goosewing Grey (HPS200 Ultra Finish) with Merlin Grey eaves soffit and fascia and Merlin Grey composite micro-rib metal panels in Merlin Grey (HPS200 Ultra Finish) above glazing.