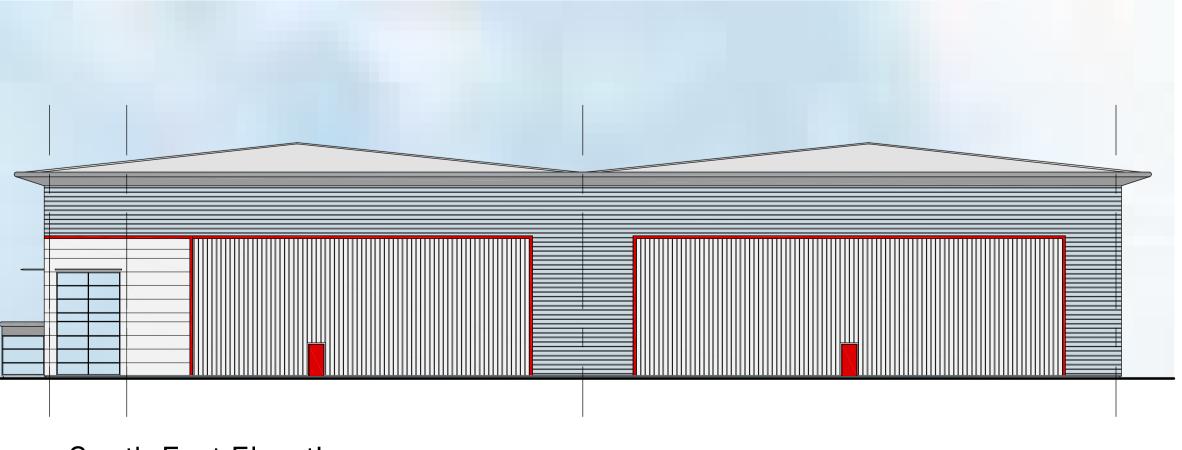

South West Elevation

North East Elevation

North West Elevation

South East Elevation

## **Distribution Centre**

Roof Profiled metal cladding panels in Goosewing Grey (HPS200 Ultra Finish) with Merlin Grey eaves fascia and soffit.

Walls
Horizontally spanning profiled metal cladding panels in Duck Egg
Blue (HPS200 Ultra Finish) with vertically spanning profiled metal
cladding panels in Sirius Silver (HPS200 Ultra Metallic Finish) and
Red feature band.

Personnel Doors Metal faced flush doors painted Red.

Loading Doors Insulated metal doors with PPC outer finish in Silver / Merlin Grey.

## Offices

Roof Profiled metal cladding panels in Goosewing Grey (HPS200 Ultra Finish) with Merlin Grey eaves fascia and soffit.

Walls Horizontally spanning composite mirco-rib metal panels in Sirius Silver (HPS200 Ultra Metallic Finish).

Windows/Doors PPC frames in graphite grey with grey tinted glazing and grey lookalike panel spandrels where required.

Entrance Lobby and Canopy Profiled metal cladding panel roof in Goosewing Grey (HPS200 Ultra Finish) with Merlin Grey eaves soffit and fascia and Merlin Grey composite micro-rib metal panels in Merlin Grey (HPS200 Ultra Finish) above glazing.