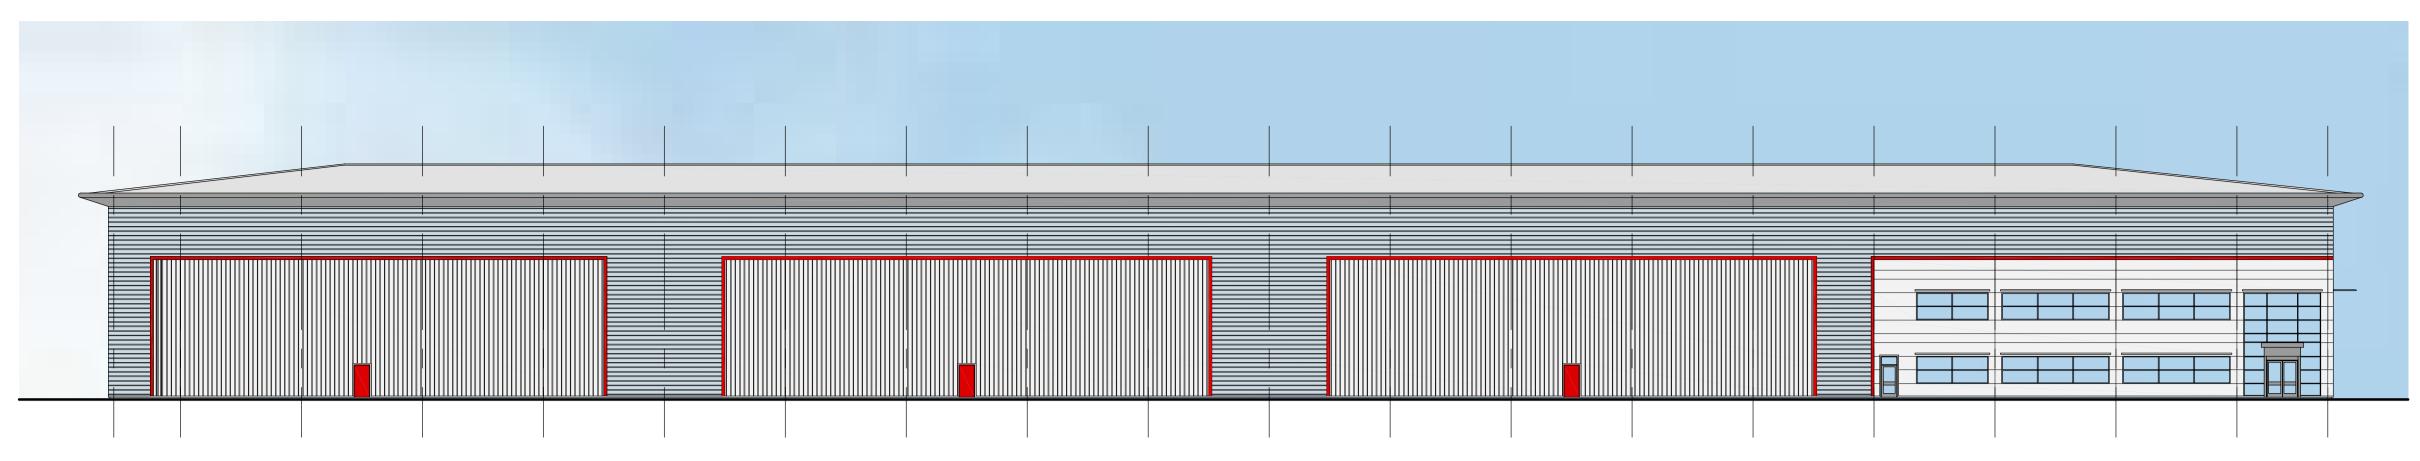

South West Elevation

North East Elevation

North West Elevation

South East Elevation

## **Distribution Centre**

Roof Profiled metal cladding panels in Goosewing Grey (HPS200 Ultra Finish) with Merlin Grey eaves fascia and soffit.

Walls
Horizontally spanning profiled metal cladding panels in Duck Egg
Blue (HPS200 Ultra Finish) with vertically spanning profiled metal
cladding panels in Sirius Silver (HPS200 Ultra Metallic Finish) and
Red feature band.

Personnel Doors Metal faced flush doors painted Red.

Loading Doors Insulated metal doors with PPC outer finish in Silver / Merlin Grey.

## Offices

Roof Profiled metal cladding panels in Goosewing Grey (HPS200 Ultra Finish) with Merlin Grey eaves fascia and soffit.

Walls Horizontally spanning composite mirco-rib metal panels in Sirius Silver (HPS200 Ultra Metallic Finish).

Windows/Doors PPC frames in graphite grey with grey tinted glazing and grey lookalike panel spandrels where required.

Entrance Lobby and Canopy Profiled metal cladding panel roof in Goosewing Grey (HPS200 Ultra Finish) with Merlin Grey eaves soffit and fascia and Merlin Grey composite micro-rib metal panels in Merlin Grey (HPS200 Ultra Finish) above glazing.